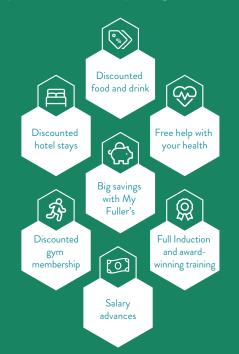

## A place where you belong

There's one thing that makes Fuller's. People like you.

You, making our friendly pubs, inventive kitchens and stylish hotels so special.

You, with all the support, tools and award-winning training you need to grow, your way. And you, encouraged to be yourself and stretch yourself.

We're here for you - the true you.

#### Available roles:

Managers, Pub & Hotel Team Members, Chefs & Chef Apprentices

#### Join the family today

To apply, scan the QR code, visit us at careers.fullers.co.uk or email recruitment@fullers.co.uk

#### From us to you

You'll enjoy plenty of perks when you join us.